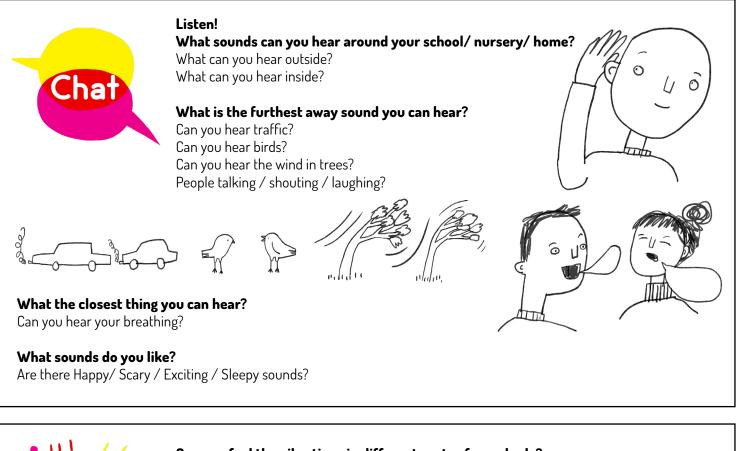

## "Listen, listen, what do you hear? Sounds all around, some far, some near."

Can you feel the vibrations in different parts of your body? Put your hand gently on your chest / throat / tummy and say your name. Try low sounds and high sounds I hear with my little ear...Guess the sound Using the flashcards (at the back of the pack) Office of the pack of t